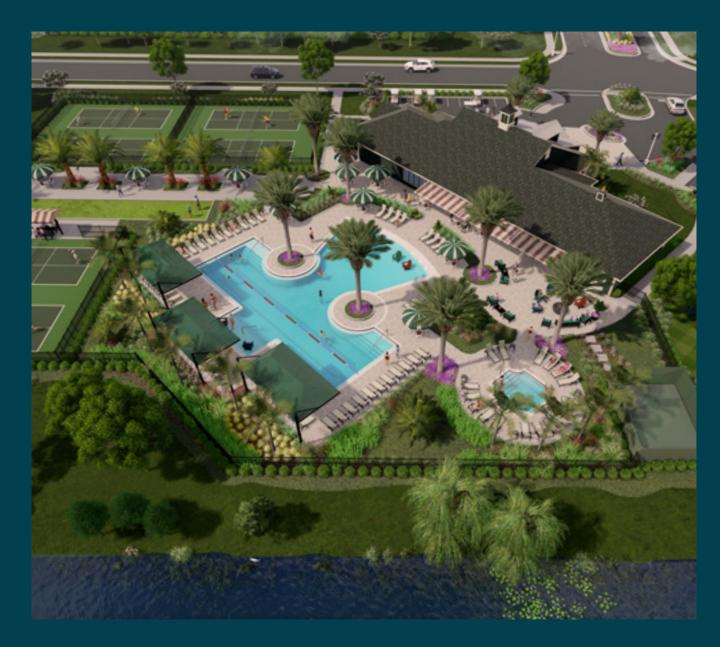

### COME JOIN THE FUN IN YOUR AMENITY-RICH COMMUNITY

Every day's an adventure for residents of Reverie's private communities. Each is a close-knit gated neighborhood where you'll enjoy the best of times in a setting that connects you with neighbors and nature.

You can join friends for celebrations at the lakeside clubhouse, relax in the tropical swimming pool, serve up a brisk match on the pickleball courts, or relax around the firepit in the cool of the evening. These amenity spaces will also be activated by engaging events, residents' clubs, and special activities. Reverie puts the "active" in active adult living!